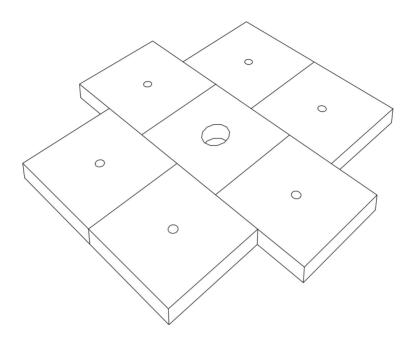

## Description

Module No 62 is used to offer a stable foundation for charging posts at charging points for electric vehicles without any earthwork / excavation. The module replaces the existing street pavement consisting of concrete slabs where a charging post is planned to be placed.

The module is made of solid cast iron. In the middle there is an opening to lead electrical wiring to the charging post and to attach the charging post (or adapter to charging post). The module is patterned to reduce the risk of slipping. The modules can be adapted to existing street paving.